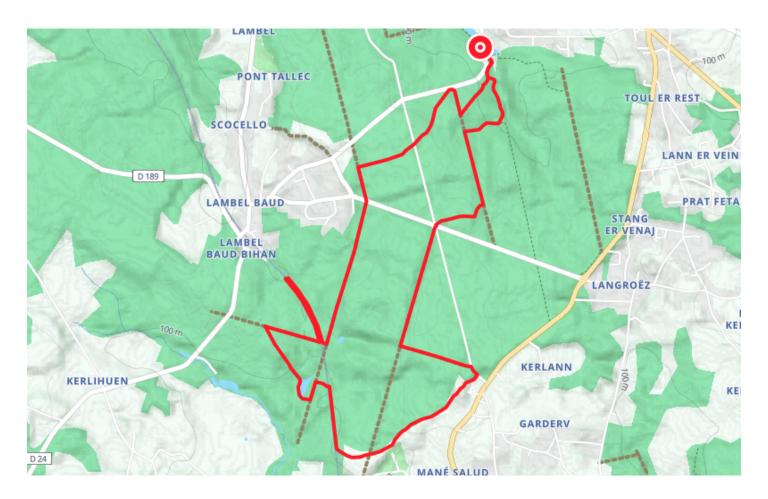

## **Descriptif**

Duration: 2h15 Distance: 9 km Difficulty level: Medium Yellow markings - All year - Possible MTB The forest of Camors, the Petit Bois site and the megaliths are on the program of this hike. Departure: Leave Le Petit Bois, a park dedicated to relaxation, recreation and sports with a pond where you can fish, picnic areas, a sports course and a tree climbing park. Walk along the accrobranche park on the right, take an old hollow road. Go straight up to the small stream, cross it, turn right to "line Noë Marrec". Follow it to the left. 1 At 200 m, turn right. Follow a narrower trail to the roundabout of the star. Take the Croix Tortorec forest line. At 100 m, on the right, see Menhir Braz, the "Great Menhir" (over 3 m high), also named "Menhir of the Star". This stele, erected in the Neolithic and classified as a Historic Monument, is more than 5,000 years old. Continue, turn left onto the nursery road. At the road, turn right on 50 m. 2 Turn right on the path between the old Lambel school and the forest. Go straight, cross the forest line of Croix Tortorec, continue to the railway line "Auray-Pontivy". Follow it on the right, pass under the small tunnel. At the forest path of Nerven, turn left for 100 m then right towards the pond of the Vieille Forêt. Along the pond, go up a path on the left. At the Old Forest line, turn right to the railway line. Go along it on the left. 3 Cross a second small tunnel, turn right, follow the railway to the Nerven line. To see: Menhir Bihan (200 m on the right) or the small menhir" in Breton, also classified as Historic Monuments. See also the wash house of Fionnec (to the left of the line).Go straight, cross the road to take the line of Loges (new arboretum). Take a small path on the right. Cross the forest road, go straight to the line of Noë Marrec. Go up on the right. Turn left on a small path back to the starting point.